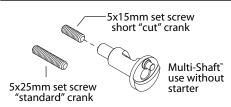

### Multi-Shaft™ Setup

The TRX Multi-Shaft includes two set screw lengths for use in various applications. The 25mm set screw is included for "standard" applications, and the 15mm set screw is included for "short" applications.

To install the set screw, put a drop of blue thread-locking compound (not included) on the threads in the Multi-Shaft and use a 2.5mm hex driver to tighten the screw into the Multi-Shaft until snug.

If you have any questions or need technical assistance, call: