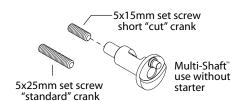

### Multi-Shaft™ Setup

The TRX Multi-Shaft includes two set screw lengths for use in various applications.
The 25mm set screw is included for "standard" applications, and the 15mm set screw is included for "short" applications.

To install the set screw, put a drop of blue thread-locking compound (not included) on the threads in the Multi-Shaft and use a 2.5mm hex driver to tighten the screw into the Multi-Shaft until snug.

If you have any questions or need technical assistance, call: