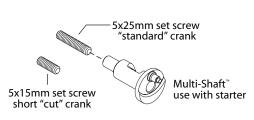

### Multi-Shaft™ Setup

The TRX Multi-Shaft includes two set screw lengths for use in various applications.
The 25mm set screw is included for "standard" applications, and the 15mm set screw is included for "short" applications.

To install the set screw, put a drop of blue thread-locking compound (not included) on the threads in the Multi-Shaft and use a 2.5mm hex driver to tighten the screw into the Multi-Shaft until snug.

If you have any questions or need technical assistance, call: