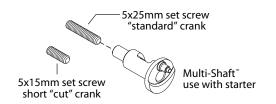

### Multi-Shaft™ Setup

The TRX Multi-Shaft includes two set screw lengths for use in various applications. The 25mm set screw is included for "standard" applications, and the 15mm set screw is included for "short" applications.

To install the set screw, put a drop of blue thread-locking compound (not included) on the threads in the Multi-Shaft and use a 2.5mm hex driver to tighten the screw into the Multi-Shaft until snug.

If you have any questions or need technical assistance, call: