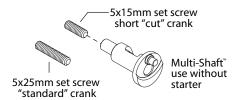

### Multi-Shaft™ Setup

The TRX Multi-Shaft includes two set screw lengths for use in various applications.
The 25mm set screw is included for "standard" applications, and the 15mm set screw is included for "short" applications.

To install the set screw, put a drop of blue thread-locking compound (not included) on the threads in the Multi-Shaft and use a 2.5mm hex driver to tighten the screw into the Multi-Shaft until snug.

If you have any questions or need technical assistance, call: