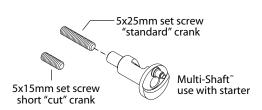

### Multi-Shaft™ Setup

The TRX Multi-Shaft includes two set screw lengths for use in various applications. The 25mm set screw is included for "standard" applications, and the 15mm set screw is included for "short" applications.

To install the set screw, put a drop of blue thread-locking compound (not included) on the threads in the Multi-Shaft and use a 2.5mm hex driver to tighten the screw into the Multi-Shaft until snug.

If you have any questions or need technical assistance, call: