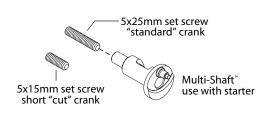

### Multi-Shaft™ Setup

The TRX Multi-Shaft includes two set screw lengths for use in various applications.
The 25mm set screw is included for "standard" applications, and the 15mm set screw is included for "short" applications.

To install the set screw, put a drop of blue thread-locking compound (not included) on the threads in the Multi-Shaft and use a 2.5mm hex driver to tighten the screw into the Multi-Shaft until snug.

If you have any questions or need technical assistance, call: