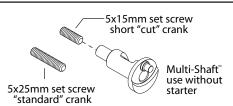

### Multi-Shaft™ Setup

The TRX Multi-Shaft includes two set screw lengths for use in various applications. The 25mm set screw is included for "standard" applications, and the 15mm set screw is included for "short" applications.

To install the set screw, put a drop of blue thread-locking compound (not included) on the threads in the Multi-Shaft and use a 2.5mm hex driver to tighten the screw into the Multi-Shaft until snug.

If you have any questions or need technical assistance, call: